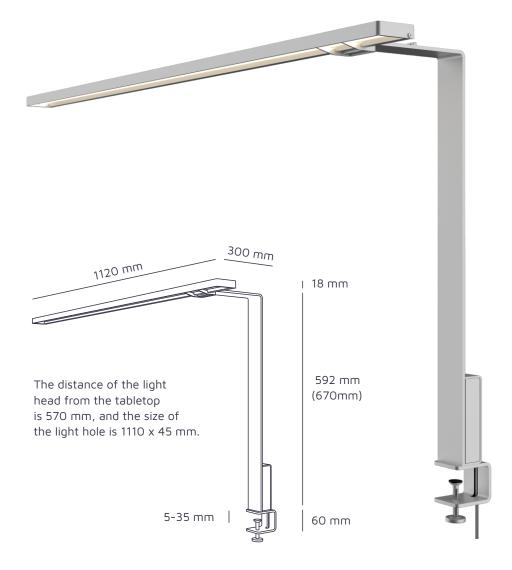

#### **Dimensions**

W1120 x H670 x D300 mm, 3.9 kg W44.1" x H26.4" x 11.8", 8.60 lb Schuko plug, cable lenght 2.5 m (98") Available with UK plug