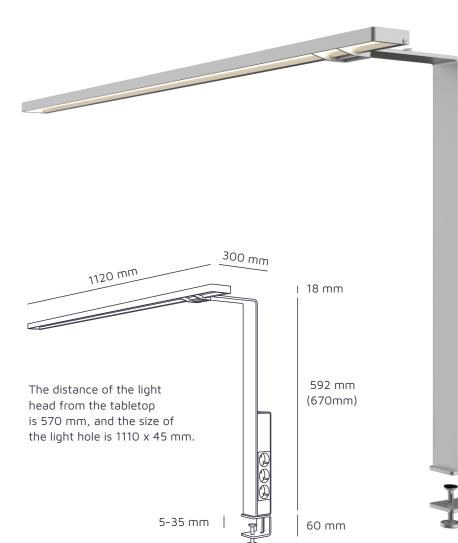

#### Dimensions

W1120 x H670 x D300 mm, 4.7 kg W44.1" x H26.4" x 11.8", 10.36 lb Schuko plug, cable lenght 2.5 m (98") Available with UK plug