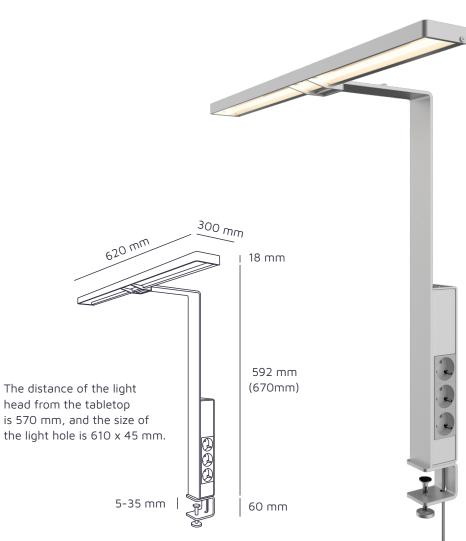

#### Dimensions

W620 x H670 x D300 mm, 4.3 kg W24.4" x H26.4" x 11.8", 9.48 lb Schuko plug, cable lenght 2.5 m (98") Available with UK plug