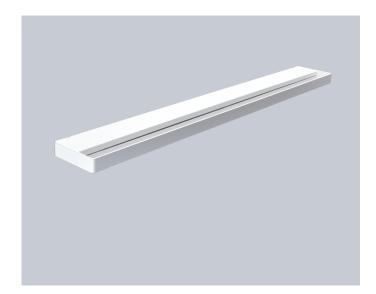

## **Basic information**

Model: Aicci WL1-400C Application: wall lamp, bedside and reading light, wall-mounted desk lamp, mirror cabinet, mirror and bathroom wall lamp Manufacturer: Aicci Oy, Muurame, Finland Colour: white, RAL 9016 Materials: powder-coated steel, acrylic optics Weight: 1.2kg