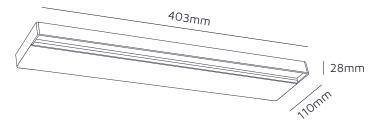

## **Basic information**

Model: Aicci WL1-400C Application: wall lamp, bedside and reading light, wall-mounted desk lamp, mirror cabinet, mirror and bathroom wall lamp Manufacturer: Aicci Oy, Muurame, Finland Colour: white, RAL 9016 Materials: powder-coated steel, acrylic optics Weight: 1.2kg