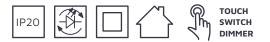

### **Classifications and certificates**

Enclosing class: IP20 Protection class: II Energy class: A++

Declaration of conformity CE marking Design from Finland and Finnish Key Flag certified

#### Lighting data

Control: touche switch, on / off and dimming when touching the front edge of the luminaire Distribution: bidirectional 50 / 50 Colour temperature: 4000K Intensity: 430lm Colour rendering index (CRI): >90 Lifetime L70B50: >50 000h Efficiency: 170lm/W