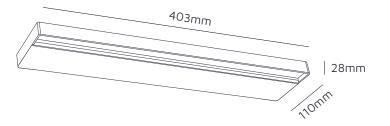

### **Basic information**

Model: Aicci WL1-400DP Application: wall lamp, bedside and reading light, wall-mounted desk lamp Manufacturer: Aicci Oy, Muurame, Finland Colour: white, RAL 9016 Materials: powder-coated steel, acrylic optics Weight: 1.3kg

## Installation

Mounting: with screws behind the luminaire or through the base plate Electrical connection: plug-in cord with textile surface, Europlug CEE 7/16, length 2.3m