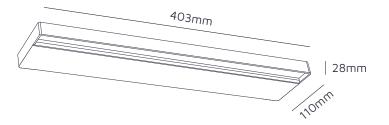

### **Basic information**

Model: Aicci WL1-400P Application: wall lamp, bedside and reading light, wall-mounted desk lamp Manufacturer: Aicci Oy, Muurame, Finland Colour: white, RAL 9016 Materials: powder-coated steel, acrylic optics Weight: 1.3kg