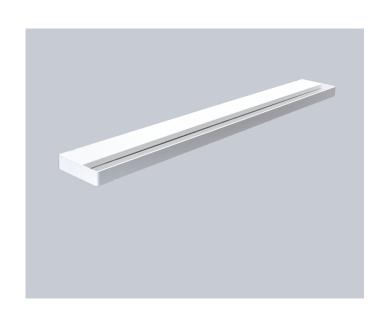

### **Basic information**

Model: Aicci WL1-400P Application: wall lamp, bedside and reading light, wall-mounted desk lamp Manufacturer: Aicci Oy, Muurame, Finland Colour: white, RAL 9016 Materials: powder-coated steel, acrylic optics Weight: 1.3kg