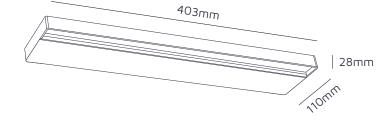

p, bedside and reading light,

wall-mounted desk lamp

Manufacturer: Aicci Oy, Muurame, Finland

Colour: white, RAL 9016

Materials: powder-coated steel, acrylic optics

Weight: 1.2kg

### Classifications and certificates

Enclosing class: IP44 Protection class: II Energy class: A++

Declaration of conformity

CE marking

Design from Finland and Finnish Key Flag certified

# **Electrical specifications**

Input voltage: 220-240VAC Frequency: 50/60HZ Maximum power: 2.9W Consumption/ 1000h: 3.2kWh



Control: no

Distribution: bidirectional 50 / 50 Colour temperature: 4000K

Intensity: 430lm

Colour rendering index (CRI): >90 Lifetime L70B50: >50 000h

Efficiency: 170lm/W

#### Installation

Mounting: with screws behind the luminaire or through

the base plate

Electrical connection: fixed