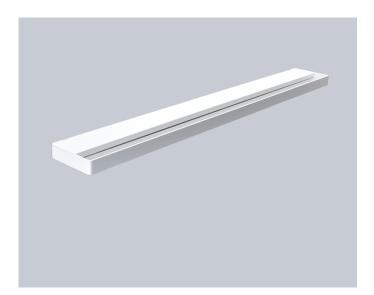

# Aicci WL1-600C

#### **Basic information**

Model: Aicci WL1-600C

Application: wall lamp, bedside and reading light, wall-mounted desk lamp, mirror cabinet, mirror and

bathroom wall lamp

Manufacturer: Aicci Oy, Muurame, Finland

Colour: white, RAL 9016

Materials: powder-coated steel, acrylic optics

Weight: 1.6kg

## Installation

Mounting: with screws behind the luminaire or through

the base plate

Electrical connection: fixed

603mm