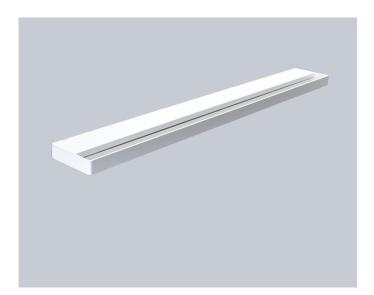

# Aicci WL1-600DP

603mm

#### **Basic information**

Model: Aicci WL1-600DP

Application: wall lamp, bedside and reading light,

wall-mounted desk lamp

Manufacturer: Aicci Oy, Muurame, Finland

Colour: white, RAL 9016

Materials: powder-coated steel, acrylic optics

Weight: 1.7kg