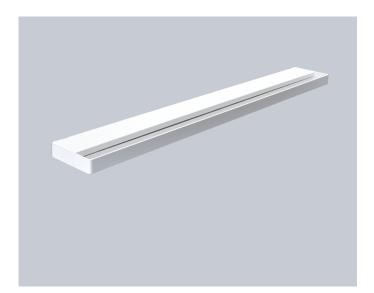

#### **Basic information**

Model: Aicci WL1-600D

Application: wall lamp, bedside and reading light, wall-mounted desk lamp, mirror cabinet, mirror and

bathroom wall lamp

Manufacturer: Aicci Oy, Muurame, Finland

Colour: white, RAL 9016

Materials: powder-coated steel, acrylic optics

Weight: 1.6kg

## Installation

Mounting: with screws behind the luminaire or through

the base plate

Electrical connection: fixed

603mm