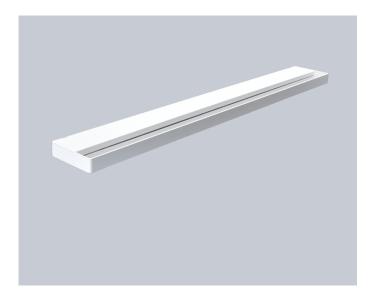

# Aicci WL1-600P

#### **Basic information**

Model: Aicci WL1-600P

Application: wall lamp, bedside and reading light,

wall-mounted desk lamp

Manufacturer: Aicci Oy, Muurame, Finland

Colour: white, RAL 9016

Materials: powder-coated steel, acrylic optics