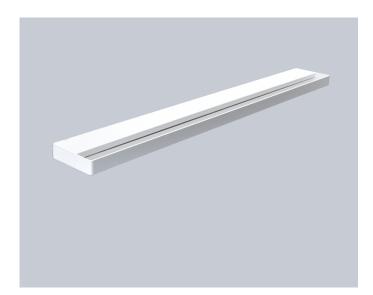

# Aicci WL1-600

Colour: white, RAL 9016

Materials: powder-coated steel, acrylic optics

Weight: 1.6kg

#### Lighting data

Control: no

28mm

Distribution: bidirectional 50 / 50 Colour temperature: 4000K

Intensity: 720lm

Colour rendering index (CRI): >90 Lifetime L70B50: >50 000h

Efficiency: 170lm/W

### Installation

Mounting: with screws behind the luminaire or through

the base plate

Electrical connection: fixed

603mm