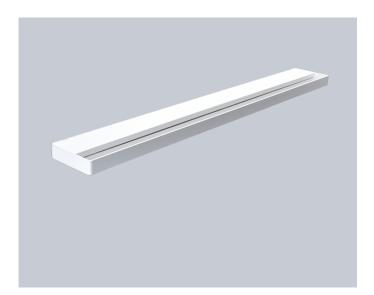

#### **Basic information**

Model: Aicci WL1-900C

Application: wall lamp, bedside and reading light, wall-mounted desk lamp, mirror cabinet, mirror and

bathroom wall lamp

Manufacturer: Aicci Oy, Muurame, Finland

Colour: white, RAL 9016

Materials: powder-coated steel, acrylic optics

Weight: 2.3kg