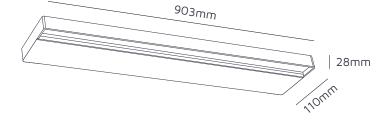

#### **Basic information**

Model: Aicci WL1-900DP

Application: wall lamp, bedside and reading light,

wall-mounted desk lamp

Manufacturer: Aicci Oy, Muurame, Finland

Colour: white, RAL 9016

Materials: powder-coated steel, acrylic optics

Weight: 2.4kg