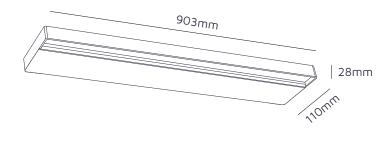

lour: white, RAL 9016

Materials: powder-coated steel, acrylic optics

Weight: 2.3kg

#### Classifications and certificates

Enclosing class: IP44 Protection class: II Energy class: A++

Declaration of conformity

CE marking

Design from Finland and Finnish Key Flag certified

### **Electrical specifications**

Input voltage: 220-240VAC Frequency: 50/60HZ Maximum power: 7.7W Consumption/ 1000h: 8,5kWh

#### Lighting data

Control: touche switch, on / off and dimming when touching

the front edge of the luminaire Distribution: bidirectional 50 / 50 Colour temperature: 4000K

Intensity: 1150lm

Colour rendering index (CRI): >90 Lifetime L70B50: >50 000h

Efficiency: 170lm/W

## Installation

Mounting: with screws behind the luminaire or through

the base plate

Electrical connection: fixed