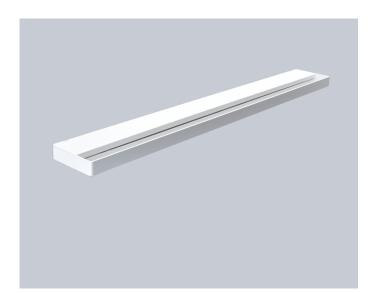

### **Basic information**

Model: Aicci WL1-900P

Application: wall lamp, bedside and reading light,

wall-mounted desk lamp

Manufacturer: Aicci Oy, Muurame, Finland

Colour: white, RAL 9016

Materials: powder-coated steel, acrylic optics