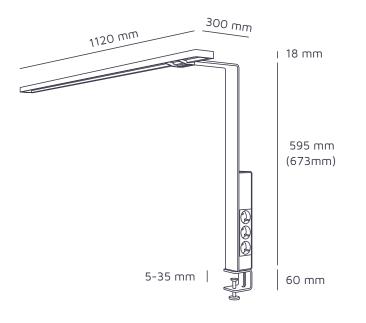

### Basic information

Model: Aicci DL1-1120CS Application: Desk lamp Manufacturer: Aicci Oy, Muurame, Finland Colour: white RAL 9016. Available in RAL and special colours. Materials: powder-coated steel and aluminum, acrylic optics Weight: 4.7kg

#### Socket unit

Nominal current (maximum): 16 A Number of sockets: 3 pc Socket type: grounded, CEE 7/3