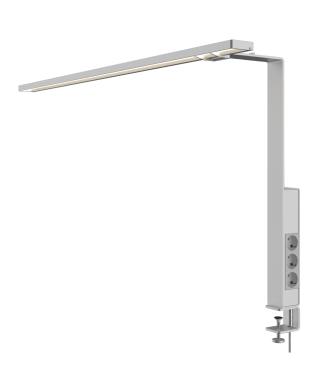

### Basic information

Model: Aicci DL1-1120CS Application: Desk lamp Manufacturer: Aicci Oy, Muurame, Finland Colour: white RAL 9016. Available in RAL and special colours. Materials: powder-coated steel and aluminum, acrylic optics Weight: 4.7kg

#### Socket unit

Nominal current (maximum): 16 A Number of sockets: 3 pc Socket type: grounded, CEE 7/3