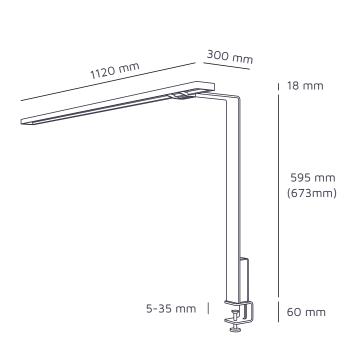

## Technical specifications Aicci DL1-1120C desk lamp

Model: Aicci DL1-1120C Application: Desk lamp

Manufacturer: Aicci Oy, Muurame, Finland

Colour: white RAL 9016. Available in RAL and special colours. Materials: powder-coated steel and aluminum, acrylic optics

Weight: 3.9kg