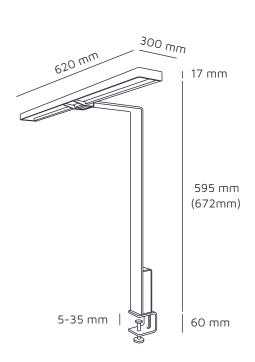

Finland and Finnish Key Flag certified

### **Electrical specifications**

Input voltage: 220-240 VAC Frequency: 50/60 HZ Maximum power: 31.2 W Output voltage: 24 VDC Output current: 1.3 A

Plug-in cable: Europlug CEE 7/16, cable lenght 2.5 m

## Lighting data

Control: Casambi Ready

Distribution with reflection plate: 100% direct / 0% indirect Distribution without reflection plate: 50% direct / 50% indirect

Colour temperature: 2000K-6500 K

Intensity: 1362 lm

Power consumption (maximum): 11.4 W

Consumption/1000h: 12.5 kWh Colour rendering index (CRI): >90 Lifetime L80B50C1: >60 000 h

Efficiency: 2000 K, 91 lm/W / 6500 K, 145 lm/W

# Maintainability

The modular luminaire structure can be opened and maintained. LED light source and control gear are replaceable by qualified

person.